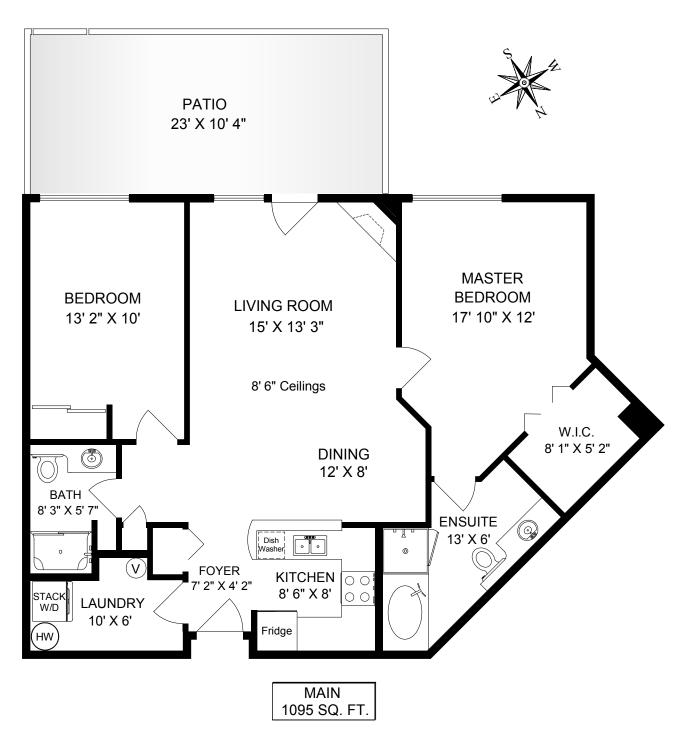

## 110-380 WATERFRONT CRESCENT

0' scale: 5'

|       | FINISH<br>SQ. FT. | UNFINISH<br>SQ. FT. | TOTAL<br>SQ. FT. |
|-------|-------------------|---------------------|------------------|
| MAIN  | 1095              |                     | 1095             |
| TOTAL | 1095              |                     | 1095             |
| PATIO |                   | 240                 | 240              |

| EXCLUSIVELY FOR GARY BAZUIK OF PEMBERTON HOLMES                                                                                                               |                                                        |  |
|---------------------------------------------------------------------------------------------------------------------------------------------------------------|--------------------------------------------------------|--|
| FEB. 15 2016                                                                                                                                                  |                                                        |  |
|                                                                                                                                                               | Island Measure                                         |  |
| REF # 4716                                                                                                                                                    | Residential and Commercial Floor Plans<br>250-818-8273 |  |
| MEASUREMENTS MAY NOT BE 100% ACCURATE. IF CRITICAL, BUYER TO VERIFY. ROOM SIZES ARE NOT USED TO CALCULATE AREA FLOOR PLANS ARE PROVIDED FOR CONVENIENCE ONLY. |                                                        |  |