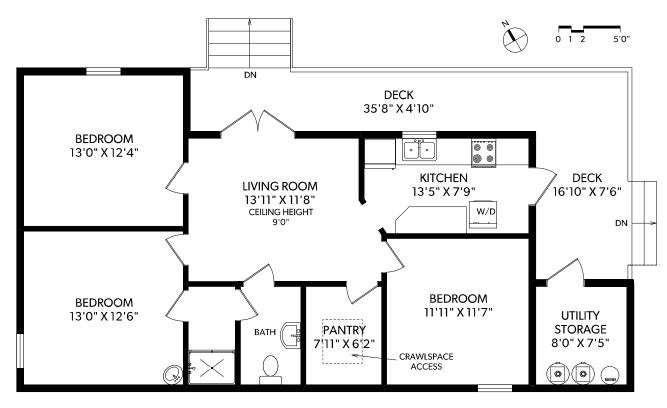

#### **MAIN FLOOR**

**FLOOR** 

MAIN

**UPPER** 

**LOWER** 

**CABIN** 

TOTAL

### **2915 OTTER POINT ROAD**

286

DOCUMENT PREPARED FOR THE EXCLUSIVE USE OF

### **DAN HERLIHY**

ORDERS@REALFOTO.CA MEASURED 02/01/2016 BY CLAYTON OVINGE