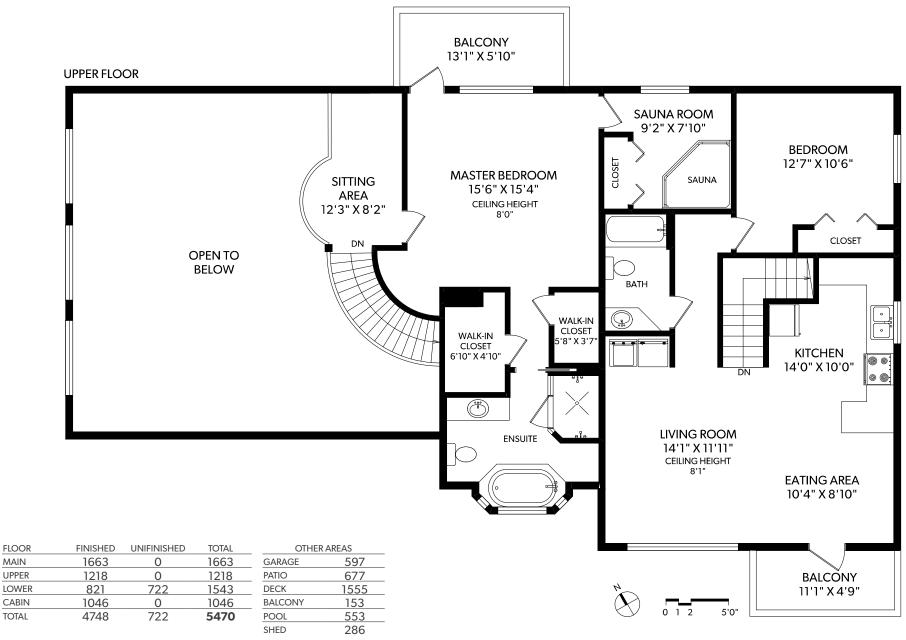

#### **MAIN FLOOR**





**FLOOR** 

MAIN

**UPPER** 

**LOWER** 

**CABIN** 

TOTAL

### **2915 OTTER POINT ROAD**

286

DOCUMENT PREPARED FOR THE EXCLUSIVE USE OF

### **DAN HERLIHY**

ORDERS@REALFOTO.CA MEASURED 02/01/2016 BY CLAYTON OVINGE



#### **UPPER FLOOR**





### **2915 OTTER POINT ROAD**

DOCUMENT PREPARED FOR THE EXCLUSIVE USE OF

### **BRENDAN HERLIHY**

250-388-6998
ORDERS@REALFOTO.CA MEASURED 02/01/2016 BY CLAYTON OVINGE



#### **LOWER FLOOR**



| FLOOR | FINISHED | UNIFINISHED | TOTAL |
|-------|----------|-------------|-------|
| MAIN  | 1663     | 0           | 1663  |
| UPPER | 1218     | 0           | 1218  |
| LOWER | 821      | 722         | 1543  |
| CABIN | 1046     | 0           | 1046  |
| TOTAL | 4748     | 722         | 5470  |

| OTHER AREAS |      |  |  |  |
|-------------|------|--|--|--|
| GARAGE      | 597  |  |  |  |
| PATIO       | 677  |  |  |  |
| DECK        | 1555 |  |  |  |
| BALCONY     | 153  |  |  |  |
| POOL        | 553  |  |  |  |
| SHED        | 286  |  |  |  |



# **2915 OTTER POINT ROAD**

DOCUMENT