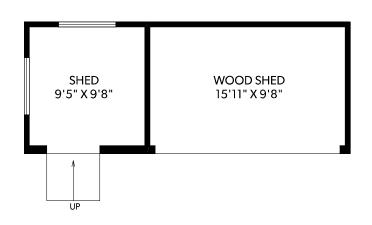

#### **OUTBUILDINGS**

| FLOOR | FINISHED | UNIFINISHED | TOTAL |
|-------|----------|-------------|-------|
| MAIN  | 1663     | 0           | 1663  |
| UPPER | 1218     | 0           | 1218  |
| LOWER | 821      | 722         | 1543  |
| CABIN | 1046     | 0           | 1046  |
| TOTAL | 4748     | 722         | 5470  |

| OTHER AREAS |      |  |  |
|-------------|------|--|--|
| GARAGE      | 597  |  |  |
| PATIO       | 677  |  |  |
| DECK        | 1555 |  |  |
| BALCONY     | 153  |  |  |
| POOL        | 553  |  |  |
| SHED        | 286  |  |  |