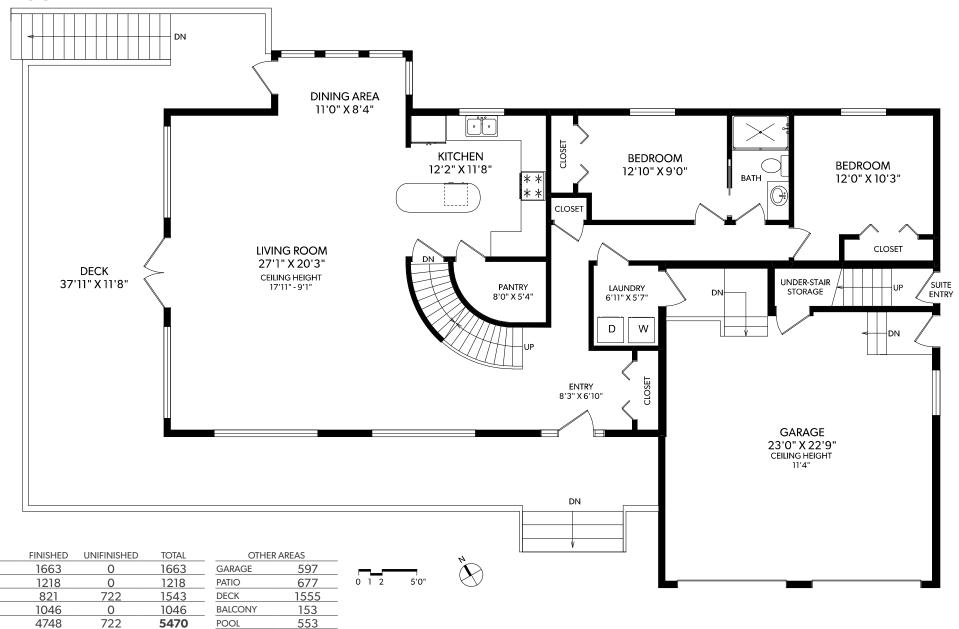

#### **MAIN FLOOR**

**FLOOR** 

MAIN

**UPPER** 

**LOWER** 

**CABIN** 

TOTAL

#### **LOWER FLOOR**

| FLOOR | FINISHED | UNIFINISHED | TOTAL |
|-------|----------|-------------|-------|
| MAIN  | 1663     | 0           | 1663  |
| UPPER | 1218     | 0           | 1218  |
| LOWER | 821      | 722         | 1543  |
| CABIN | 1046     | 0           | 1046  |
| TOTAL | 4748     | 722         | 5470  |

| OTHER AREAS |      |  |  |  |
|-------------|------|--|--|--|
| GARAGE      | 597  |  |  |  |
| PATIO       | 677  |  |  |  |
| DECK        | 1555 |  |  |  |
| BALCONY     | 153  |  |  |  |
| POOL        | 553  |  |  |  |
| SHED        | 286  |  |  |  |