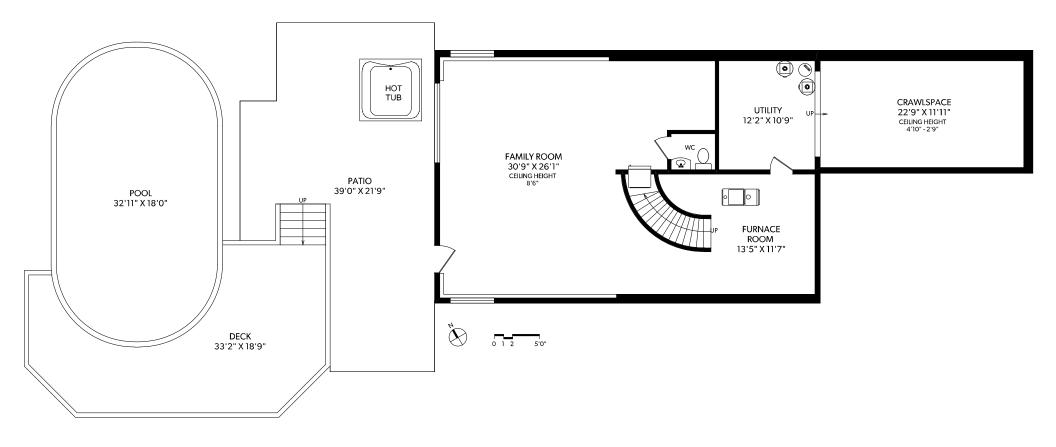

#### **LOWER FLOOR**

| FLOOR | FINISHED | UNIFINISHED | TOTAL |
|-------|----------|-------------|-------|
| MAIN  | 1663     | 0           | 1663  |
| UPPER | 1218     | 0           | 1218  |
| LOWER | 821      | 722         | 1543  |
| CABIN | 1046     | 0           | 1046  |
| TOTAL | 4748     | 722         | 5470  |

| OTHER AREAS |      |  |  |  |
|-------------|------|--|--|--|
| GARAGE      | 597  |  |  |  |
| PATIO       | 677  |  |  |  |
| DECK        | 1555 |  |  |  |
| BALCONY     | 153  |  |  |  |
| POOL        | 553  |  |  |  |
| SHED        | 286  |  |  |  |